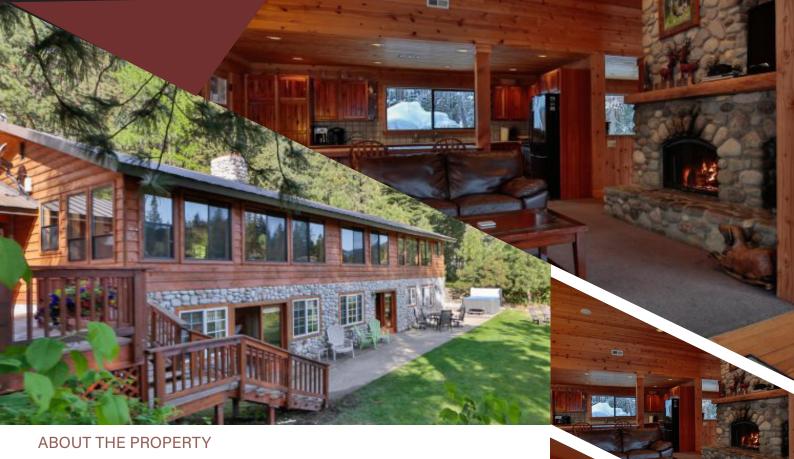

ALPINE PENSION LEVENWORTH LUXURY GETAWAYS

Welcome to Alpine Pension!

No detail has been overlooked to make your stay a memorable experience. The Alpine Pension is a beautiful lodge, located less than two miles from downtown Leavenworth, in the foothills of the Cascade Mountains.

Call: 206-679-2985

www.LeavenworthLuxuryGetaways.com

Kelly@LeavenworthProperties.com

This large, riverfront property is perfect for family reunions, corporate retreats, gatherings of friends, & romantic getaways. Whether you are heading out on the ski slopes, hiking in the Cascades, golfing, mountain biking or just a lazy float down the river, the Alpine Pension is your ideal destination. Going to 'stay in'? Our large property is the perfect winter setting for fun outdoor games. Curl up in front of the wood-burning fireplace with cup of hot chocolate & watch the river. In warmer months, enjoy the expansive lawn. If seeking quiet solitude, we have a wide assortment of videos and board games to keep you entertained