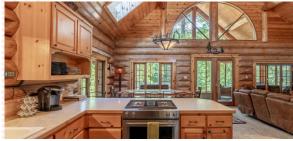

## RETREAT TO THE RIVER

- ~ This beautiful 3,500 square foot log home is just a stones throw to the easy flowing Wenatchee River. Massive logs frame this spacious 4 bedroom home, which also includes a sleeping loft & additional guest room. Vaulted ceilings, with natural light shining through circular windows, & an inviting large stone fireplace enhances the great room, kitchen & dining area.
- ~ Play Shuffleboard, Air Hockey, Foosball, & much more! This home also offers over 150' of low bank footage, you can float down the river right to the lodge!
- ~ Relax on the screened porch, overlooking the hot tub and your sandy beach at the river's edge...

Pets are allowed & this cabin is also fully equipped with a fantastic game room! Come have fun then relax!

- Private Hot Tub
- Kitchen
- Outdoor Grill
- Patio

- Pets Allowed
- Television
- Game Room
- Yard Games