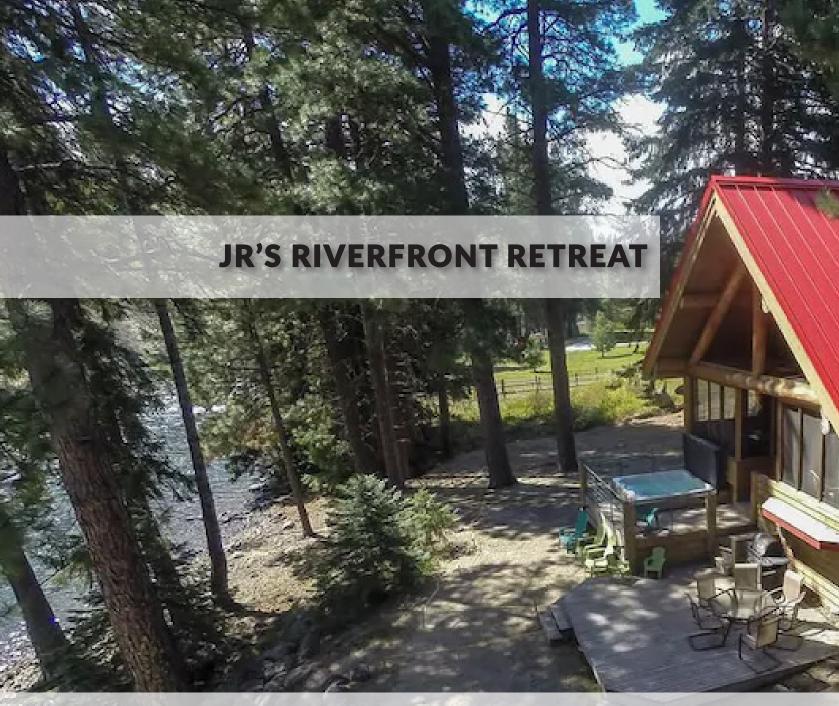

## RETREAT TO THE RIVER

- ~ This beautiful 3,500 square foot log home is just a stones throw to the easy flowing Wenatchee River. Massive logs frame this spacious 4 bedroom home, which also includes a sleeping loft & additional guest room. Vaulted ceilings, with natural light shining through circular windows, & an inviting large stone fireplace enhances the great room, kitchen & dining area.
- ~ Play Shuffleboard, Air Hockey, Foosball, & much more! This home also offers over 150' of low bank footage, you can float down the river right to the lodge!
- ~ Relax on the screened porch, overlooking the hot tub and your sandy beach at the river's edge...

## **RESERVE YOUR RETREAT**

305 US Highway 2 Leavenworth, WA 98826 Local: 206-679-2985

kelly@leavenworthproperties.com www. LeavenworthLuxuryGetaways.com

~ 4+ Beds, 4 Bath, Sleeps 12 - Gorgeous Waterfront Views - Hot Tub!

Pets are allowed & this cabin is also fully equipped with a fantastic game room! Come have fun then relax!

- Private Hot Tub
- Kitchen
- Outdoor Grill
- Patio

- Pets Allowed
- Television
- Game Room
- Yard Games