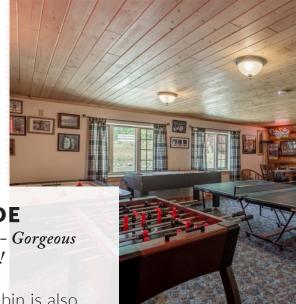

## RETREAT TO THE RIVER

- ~ This beautiful 3,500 square foot log home is just a stones throw to the easy flowing Wenatchee River. Massive logs frame this spacious 4 bedroom home, which also includes a sleeping loft & additional guest room. Vaulted ceilings, with natural light shining through circular windows, & an inviting large stone fireplace enhances the great room, kitchen & dining area.
- ~ Play Shuffleboard, Air Hockey, Foosball, & much more! This home also offers over 150' of low bank footage, you can float down the river right to the lodge!
- ~ Relax on the screened porch, overlooking the hot tub and your sandy beach at the river's edge...

Pets are allowed & this cabin is also fully equipped with a fantastic game room! Come have fun then relax!

- Private Hot Tub
- Kitchen
- Outdoor Grill
- Patio

- Pets Allowed
- Television
- Game Room
- Yard Games