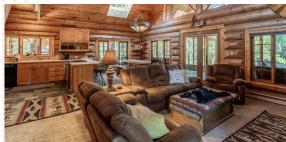

## RETREAT TO THE RIVER

- ~ This beautiful 3,500 square foot log home is just a stones throw to the easy flowing Wenatchee River. Massive logs frame this spacious 4 bedroom home, which also includes a sleeping loft & additional guest room. Vaulted ceilings, with natural light shining through circular windows, & an inviting large stone fireplace enhances the great room, kitchen & dining area.
- ~ Play Shuffleboard, Air Hockey, Foosball, & much more! This home also offers over 150' of low bank footage, you can float down the river right to the lodge!
- ~ Relax on the screened porch, overlooking the hot tub and your sandy beach at the river's edge...