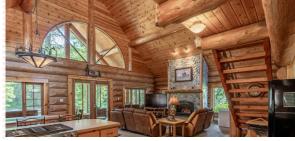

## RETREAT TO THE RIVER

- ~ This beautiful 3,500 square foot log home is just a stones throw to the easy flowing Wenatchee River. Massive logs frame this spacious 4 bedroom home, which also includes a sleeping loft & additional guest room. Vaulted ceilings, with natural light shining through circular windows, & an inviting large stone fireplace enhances the great room, kitchen & dining area.
- ~ Play Shuffleboard, Air Hockey, Foosball, & much more! This home also offers over 150' of low bank footage, you can float down the river right to the lodge!
- ~ Relax on the screened porch, overlooking the hot tub and your sandy beach at the river's edge...