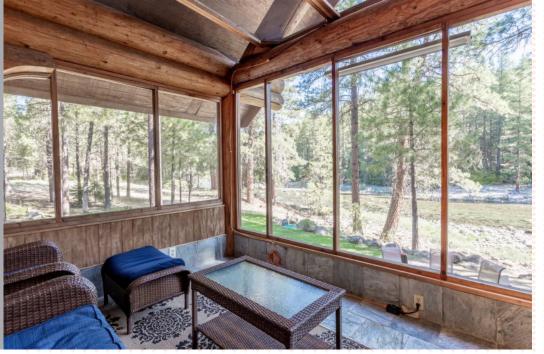

## RETREAT TO THE RIVER

- ~ This beautiful 3,500 square foot log home is just a stones throw to the easy flowing Wenatchee River. Massive logs frame this spacious 4 bedroom home, which also includes a sleeping loft & additional guest room. Vaulted ceilings, with natural light shining through circular windows, & an inviting large stone fireplace enhances the great room, kitchen & dining area.
- ~ Play Shuffleboard, Air Hockey, Foosball, & much more! This home also offers over 150' of low bank footage, you can float down the river right to the lodge!
- ~ Relax on the screened porch, overlooking the hot tub and your sandy beach at the river's edge...