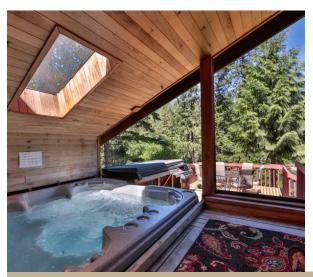

## 3 BED | 2 BATH | HOT TUB

Hannah's River Haus, a perfect waterfront house outside the city limits of Leavenworth, just walking distance from downtown, yet tucked into a surprisingly secluded, peaceful setting on the rushing Wenatchee River, surrounded by beautiful woods and trees.

The neighboring cabin is also available for larger family gatherings. Hot Tub, trail to the river, & beautiful pine interior and lots of parking!

Call Today

1305 US Highway 2 Leavenworth, WA 98826 kelly@leavenworthproperties.com www.leavenworthluxurygetaways.com