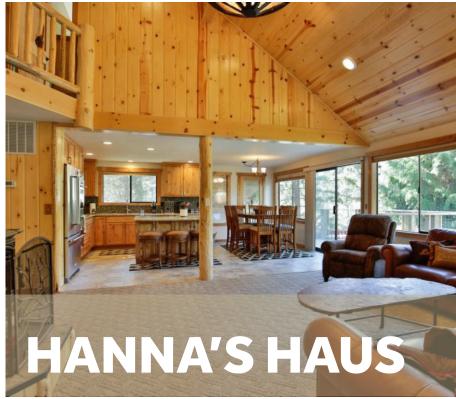

## 3 BED | 2 BATH | HOT TUB

Hannah's River Haus, a perfect waterfront house outside the city limits of Leavenworth, just walking distance from downtown, yet tucked into a surprisingly secluded, peaceful setting on the rushing Wenatchee River, surrounded by beautiful woods and trees.

## Gorgeous Riverfront Views! 3 BEDS, 2 BATH, HOT TUB

The house features a bedroom on the main floor, two bedrooms upstairs, bathrooms on each floor and and an awesome family room/living space ~ Great for a small family or a couples retreat. The family room has a brand new sleeper sofa, and also a fold out single.