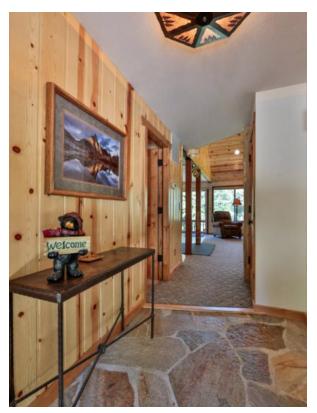

## 3 BED | 2 BATH | HOT TUB

Hannah's River Haus, a perfect waterfront house outside the city limits of Leavenworth, just walking distance from downtown, yet tucked into a surprisingly secluded, peaceful setting on the rushing Wenatchee River, surrounded by beautiful woods and trees.

## Gorgeous Riverfront Views! 3 BEDS, 2 BATH, HOT TUB

The house features a bedroom on the main floor, two bedrooms upstairs, bathrooms on each floor and and an awesome family room/living space ~ Great for a small family or a couples retreat. The family room has a brand new sleeper sofa, and also a fold out single.