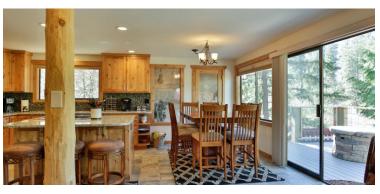

## Gorgeous Riverfront Views! 3 BEDS, 2 BATH, HOT TUB

The house features a bedroom on the main floor, two bedrooms upstairs, bathrooms on each floor and and an awesome family room/living space ~ Great for a small family or a couples retreat. The family room has a brand new sleeper sofa, and also a fold out single.