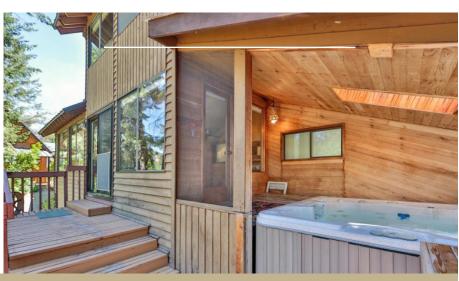

## 3 BED | 2 BATH | HOT TUB

Hannah's River Haus, a perfect waterfront house outside the city limits of Leavenworth, just walking distance from downtown, yet tucked into a surprisingly secluded, peaceful setting on the rushing Wenatchee River, surrounded by beautiful woods and trees.

The neighboring cabin is also available for larger family gatherings. Hot Tub, trail to the river, & beautiful pine interior and lots of parking!

Call Today

1305 US Highway 2 Leavenworth, WA 98826 kelly@leavenworthproperties.com www.leavenworthluxurygetaways.com